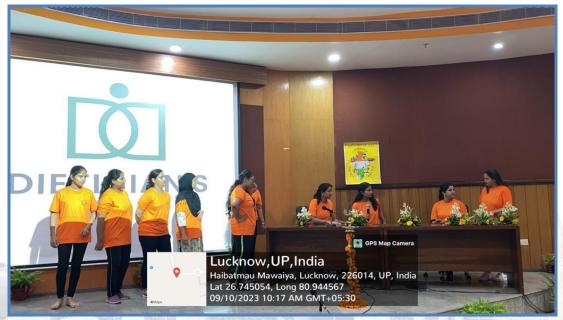

## 4.1.2 (f): Convention Center & Shruti Auditorium

Shruti Auditorium: Faculties Performing a Skit

Shruti Auditorium: Students Performing a Skit on Nutrition Month

Lt Col Varun Bajpai VSM Executive Registrar SGPGIMS, Lucknow