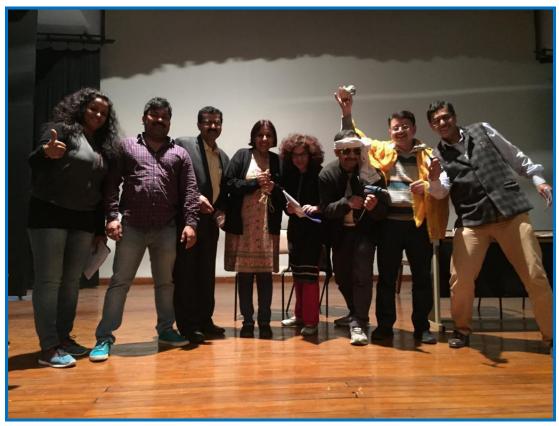

## Sanjay Gandhi Postgraduate Institute of Medical Sciences

Raebareli Road, Lucknow www.sgpgims.org.in

**Shruti Auditorium:** Performance of Students

Shruti Auditorium: Ghazal Concert for Participants of CME